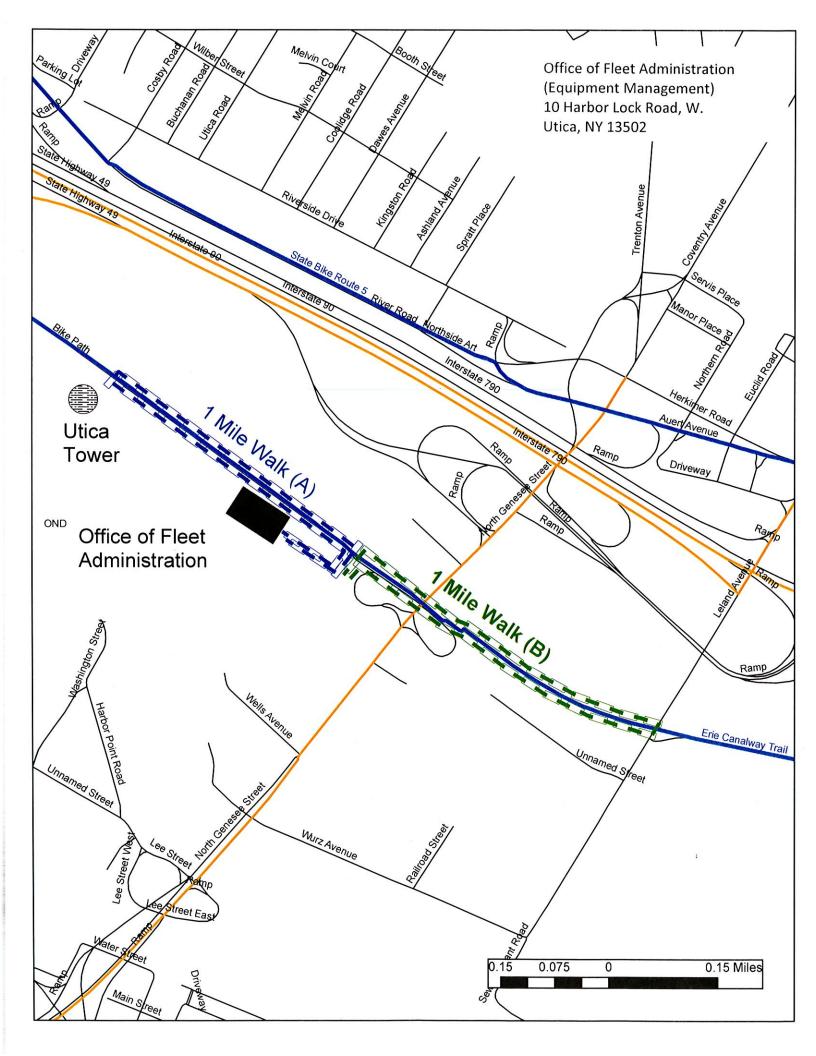

## **Equipment Management**

## 1 Mile (A)

- ✓ Exit building's main door and walk out of the parking lot to the Erie Canalway Trail.
- ✓ Turn left onto the trail and walk until you are standing opposite of the UTICA tower.
- ✓ Turn around and walk back to the Equipment Management building.

You have walked 1 mile!

## 1 Mile (B)

- ✓ Exit building's main door and walk out of the parking lot to the Erie Canalway Trail.
- ✓ Turn right onto the trail and walk to Leland Ave.
- ✓ Turn around and walk back to the Equipment Management building.