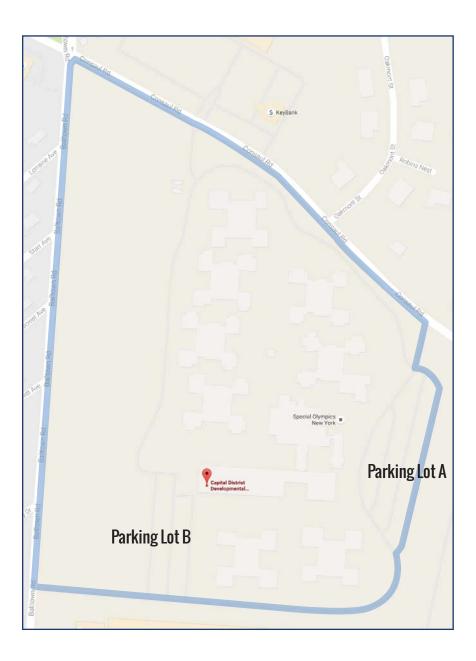

# WALKING PATH #2: Blue Path Total distance: 1.04 miles Starting point: Parking Lot A