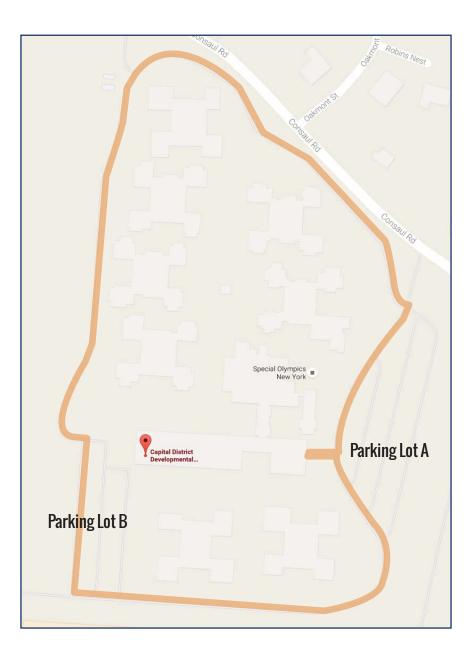

## WALKING PATH #1: Orange Path

### Total distance: .87 miles

### Starting point: Entrance at Parking Lot A