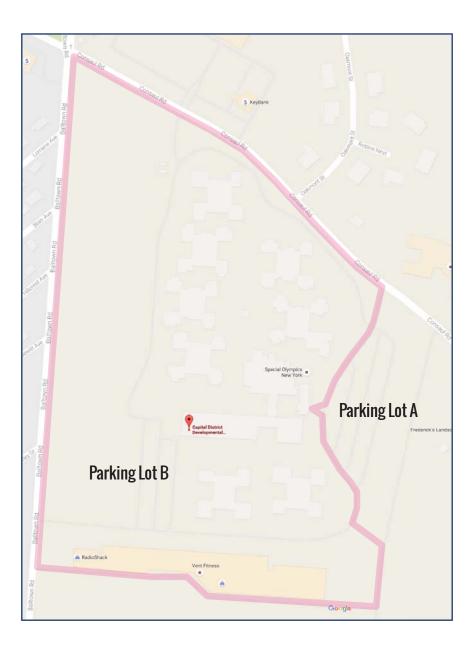

# WALKING PATH #3: Pink Path Total distance: 1.15 miles Starting point: Parking Lot Entrance A