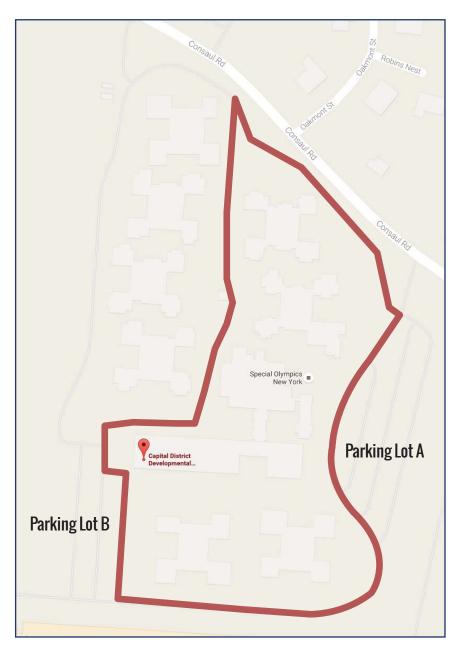

## WALKING PATH #5: Red Path

#### Total distance: .70 miles

## Starting point: Parking Lot A Entrance