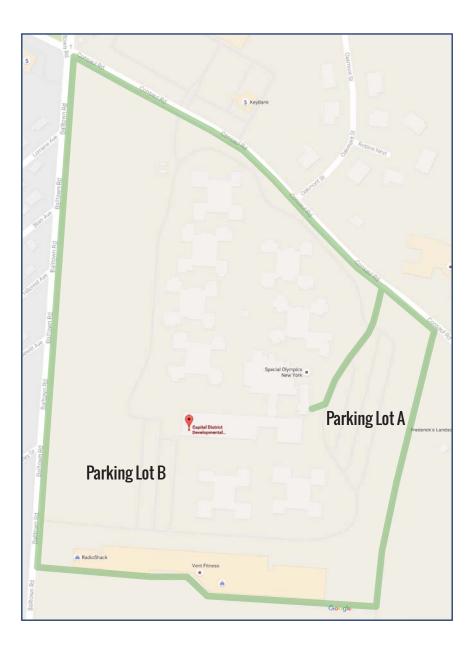

# WALKING PATH #4: Green Path Total distance: 1.35 miles Starting point: Parking Lot Entrance A