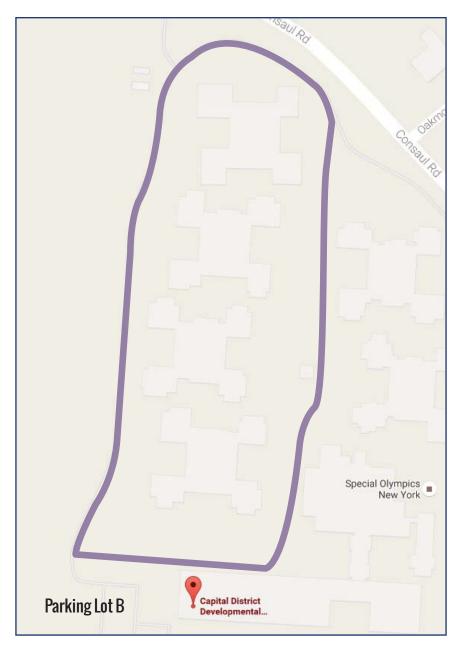

## WALKING PATH #6: Purple Path

### Total distance: .48 miles

#### Starting point: Parking Lot B Entrance